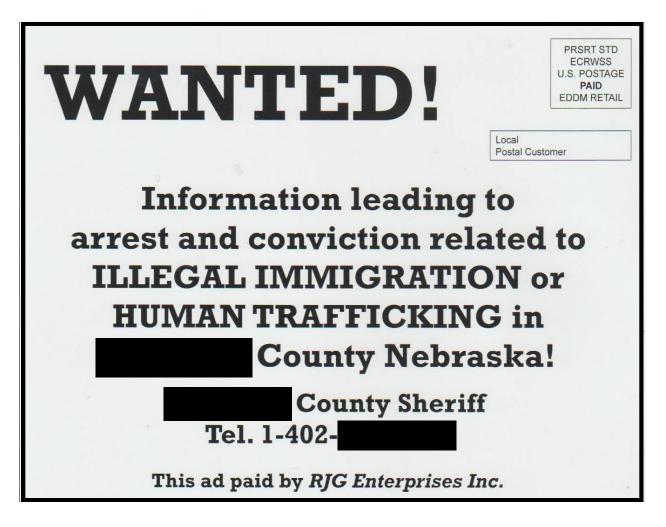

This USPS EVERY DOOR DIRECT MAILER (EDDM) was recently sent to over 500 residents of a rural Nebraska county seat.

This pilot project was discussed in advance with both the county sheriff and the county attorney. A suspicious activity report was also sent to U.S. Immigration and Customs Enforcement (ICE).

Furthermore, sheriffs need to know what happens in their counties. They know which other government agencies should be informed. And they can follow up!

This Pilot Project was conceived and financed by the family firm of a well-known free speech activist.